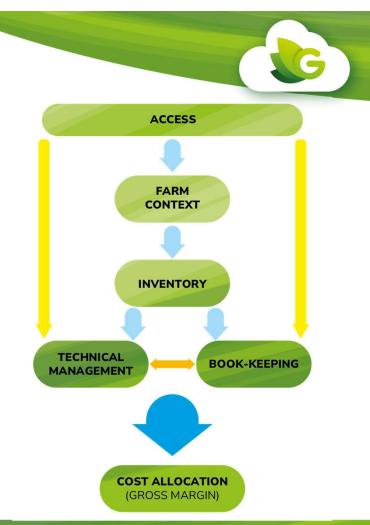

Logical sequence of data entering:

- Farm context.
- Opening stocks.
- Technical management.
- Accountancy management (book-keeping by double-entry).
- Closing procedures.

### **Innovative elements of GAIA**

- Labour (hired and family work).
- Off-farm activities.
- Gross margin by production process and allocation of specific costs.
- Indicators of income (ROE, ROI, ROS, etc.).
- Different schemes of the Financial Statement Schemes (Civil Law and IV European Directive).
- Access to the data.
- Integration between technical and accounting information.