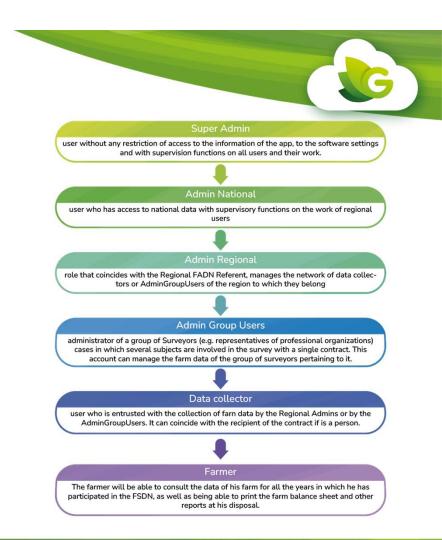

A high level of interoperability is a good opportunity to make the survey less burdensome for farms and data collectors.

Differently from GAIA, GAIAWeb is an application managed in a centralized way. This results in several access restrictions depending by the user.

The SuperAdmin is the <u>high-level user</u>, he is the supervisor of the whole system, the responsible for the software setting and has complete access to the software (no restrictions).

The farmer is the <u>lower-level user</u>, having access only to his/her own farm.

The configuration of users reflects the flow of FADN data collection in Italy where several subjects are involved: farms, data collectors, regional FADN users, national FADN users.

The data entry/quality check is always a responsibility of a single user: it is not possible to have two users working contemporarily on the same farm (no conflicts in the data entry).