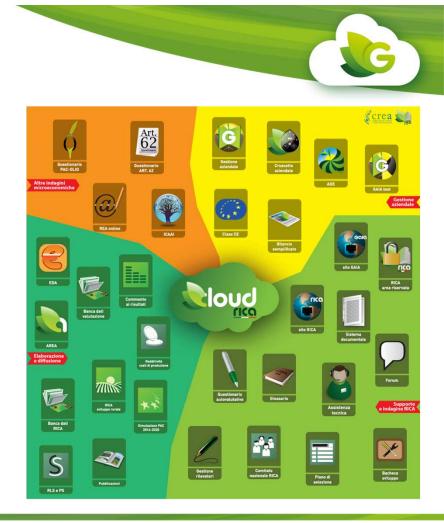

# GENERAL OVERVIEW ABOUT GAIA

GAIA is one piece of the Italian FADN cloud that is a complex system including a long list of applications aimed to:

- manage efficiently the FADN system (from farm classification to data dissemination).
- Improve the accounting practices.
- Disseminate the results.
- Run the data quality control.
- Answer new information needs.